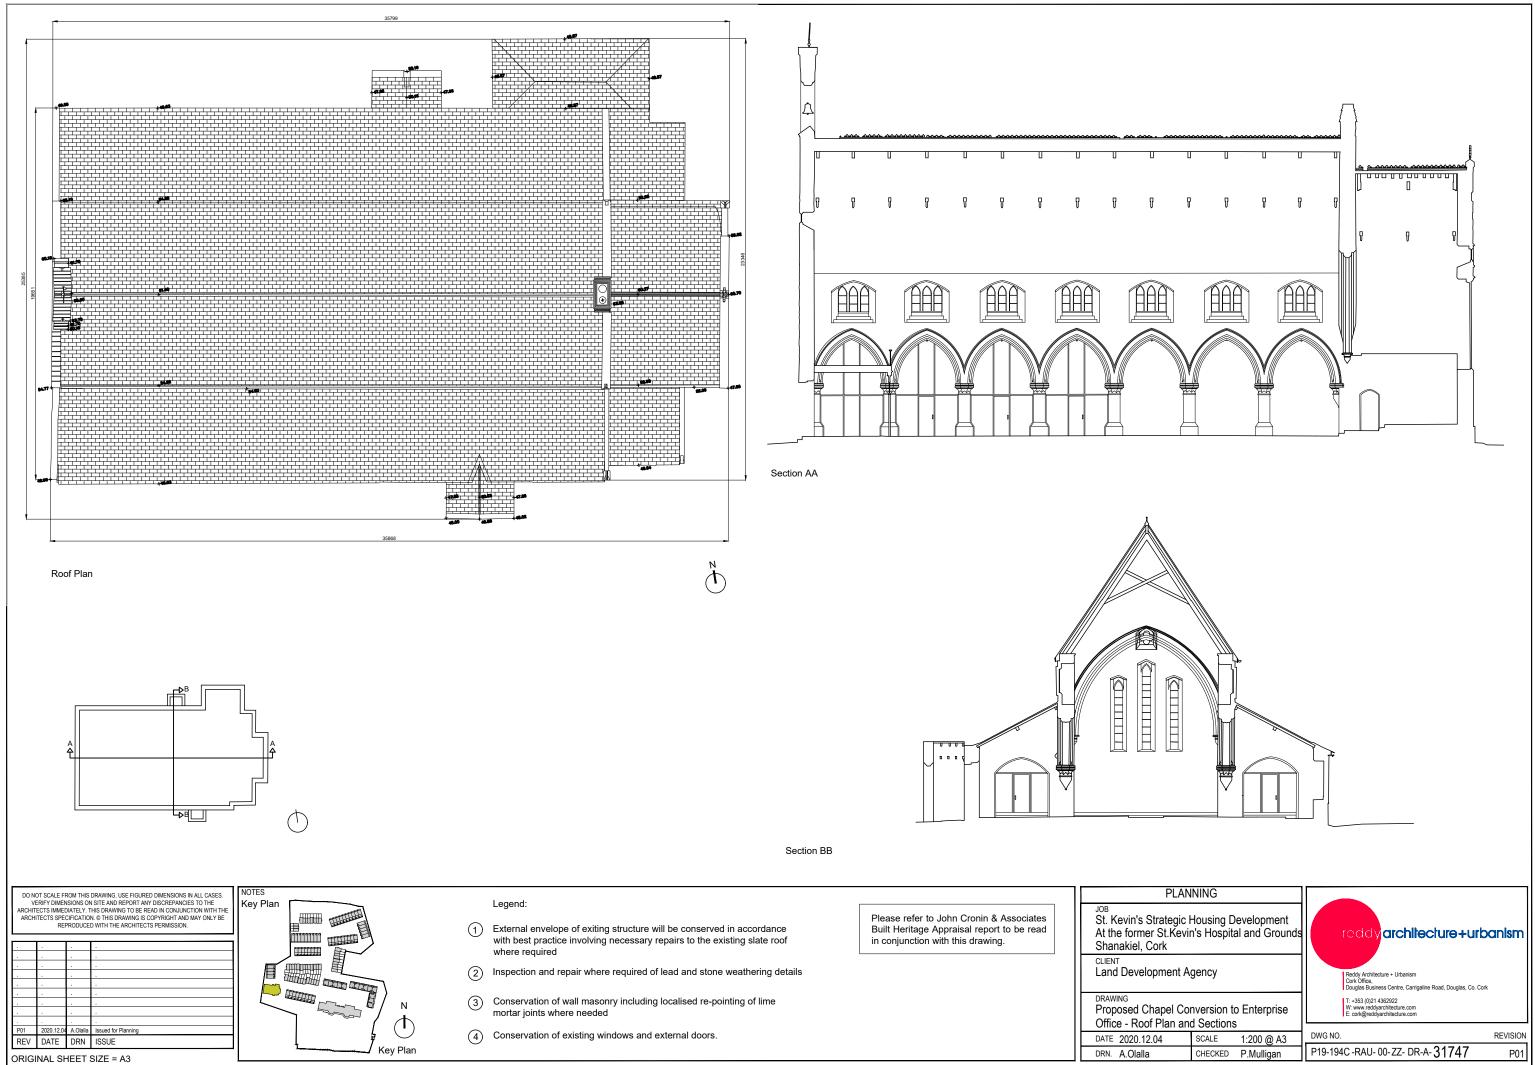

| LANNING                                                 |            |                                                                                                               |          |
|---------------------------------------------------------|------------|---------------------------------------------------------------------------------------------------------------|----------|
| gic Housing Development<br>Kevin's Hospital and Grounds |            | reddy archilecture+urbanism                                                                                   |          |
| nt Agency                                               |            | Reddy Architecture + Urbanism<br>Cork Office,<br>Douglas Business Centre, Carrigaline Road, Douglas, Co. Cork |          |
| I Conversion to Enterprise<br>n and Sections            |            | T: +353 (0)21 4362922<br>W: www.reddyarchitecture.com<br>E: cork@reddyarchitecture.com                        |          |
| SCALE                                                   | 1:200 @ A3 | DWG NO.                                                                                                       | REVISION |
| CHECKED                                                 | P.Mulligan | P19-194C -RAU- 00-ZZ- DR-A-31747                                                                              | P01      |
|                                                         |            |                                                                                                               |          |