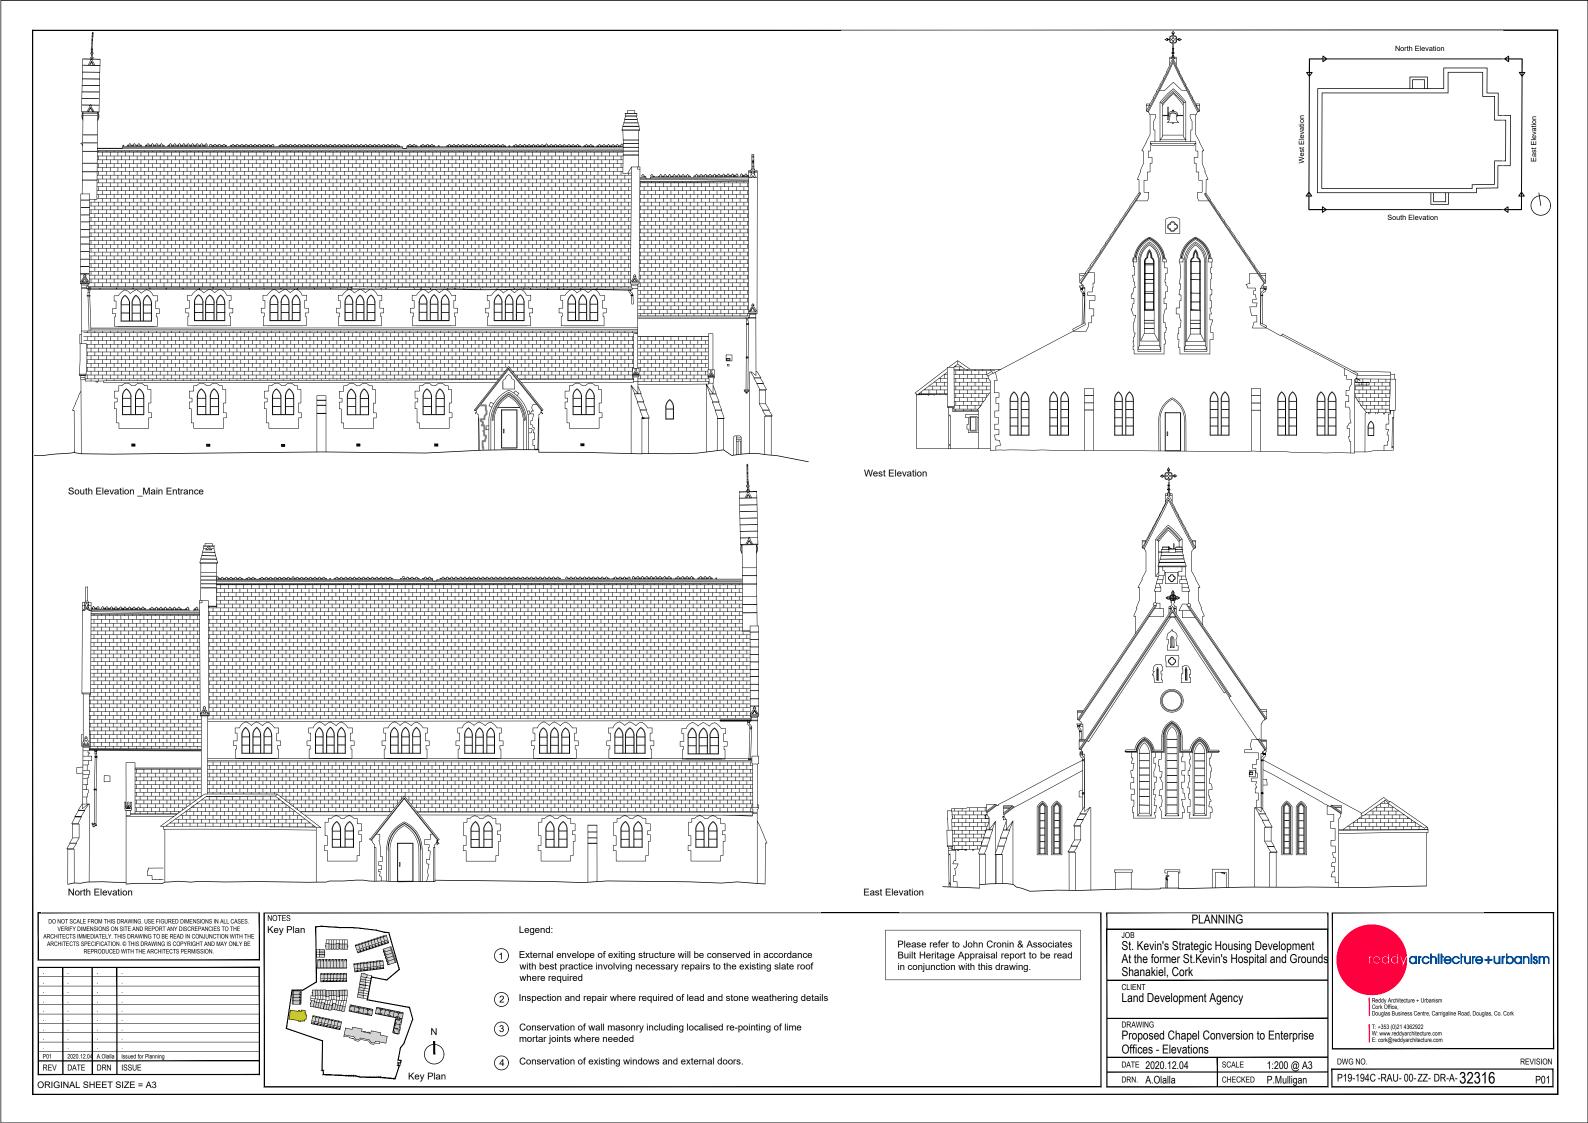

| LANNING                                                 |            |                                                                                                               |          |
|---------------------------------------------------------|------------|---------------------------------------------------------------------------------------------------------------|----------|
| gic Housing Development<br>Kevin's Hospital and Grounds |            | reddy archilecture+urbanism                                                                                   |          |
| nt Agency                                               |            | Reddy Architecture + Urbanism<br>Cork Office,<br>Douglas Business Centre, Carrigaline Road, Douglas, Co. Cork |          |
| I Conversion to Enterprise<br>n and Sections            |            | T: +353 (0)21 4362922<br>W: www.reddyarchitecture.com<br>E: cork@reddyarchitecture.com                        |          |
| SCALE                                                   | 1:200 @ A3 | DWG NO.                                                                                                       | REVISION |
| CHECKED                                                 | P.Mulligan | P19-194C -RAU- 00-ZZ- DR-A-31747                                                                              | P01      |
|                                                         |            |                                                                                                               |          |