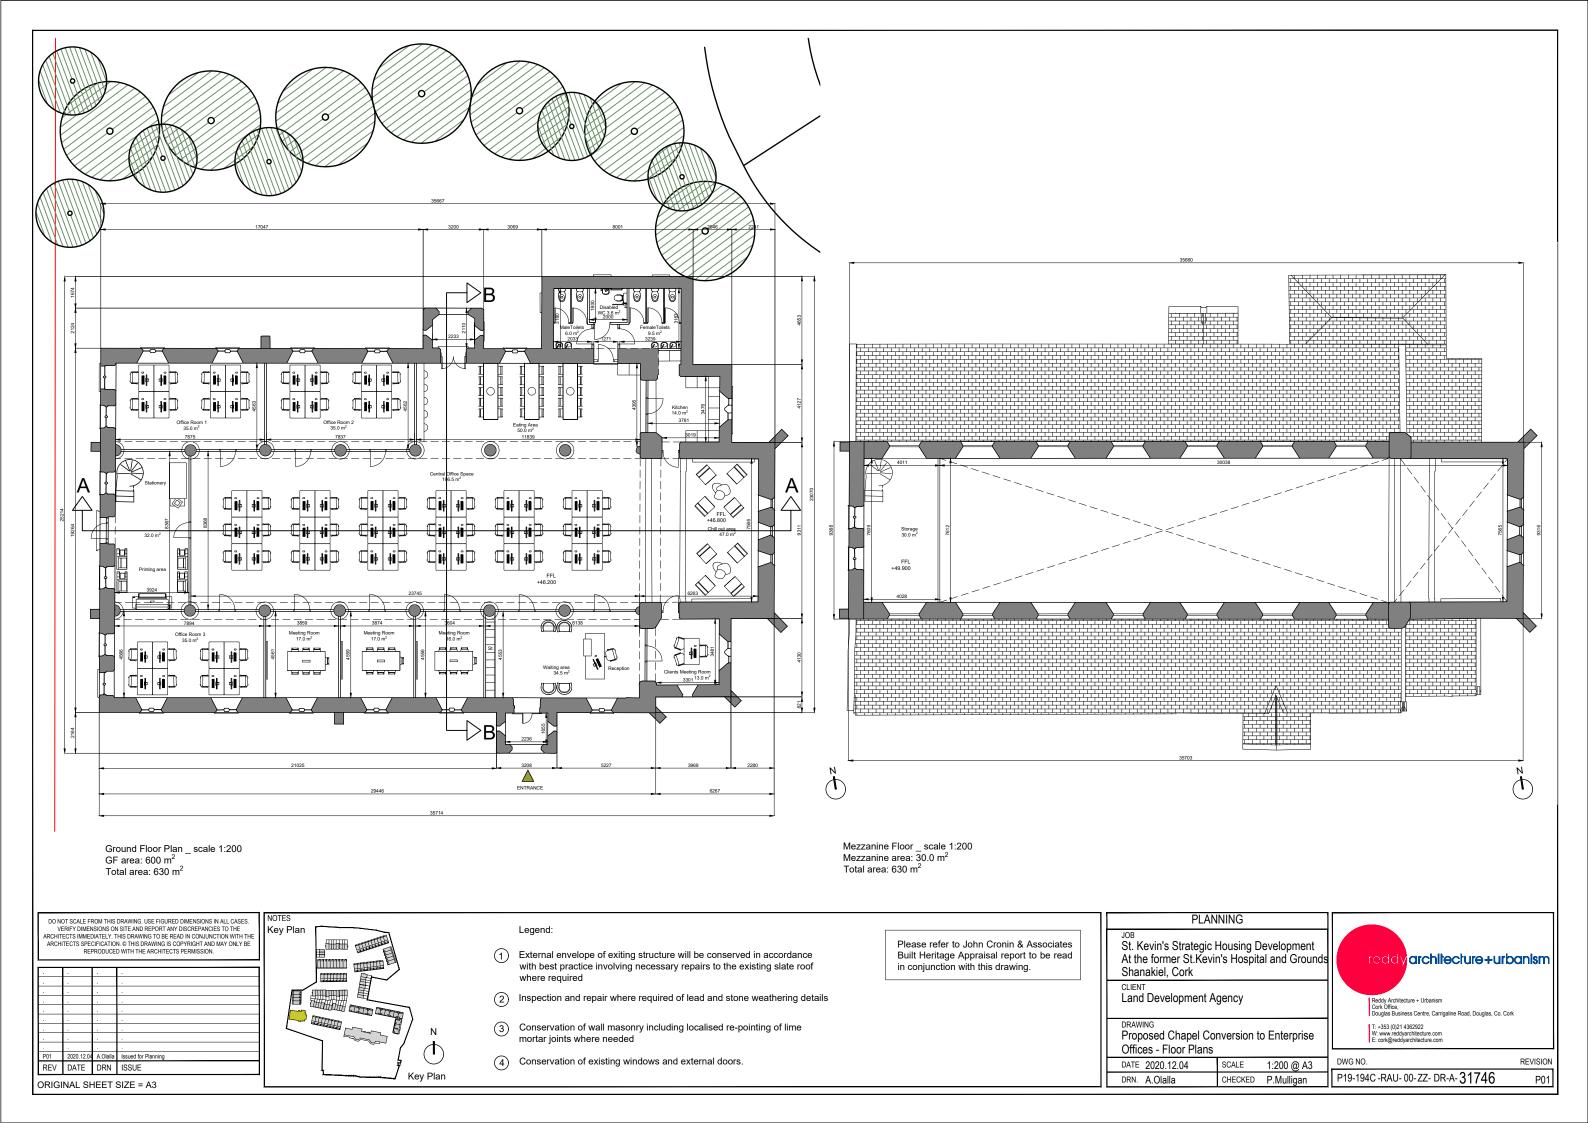

| LANNING                                                 |            |                                                                                                               |          |
|---------------------------------------------------------|------------|---------------------------------------------------------------------------------------------------------------|----------|
| gic Housing Development<br>Kevin's Hospital and Grounds |            | reddy archilecture+urbanism                                                                                   |          |
| nt Agency                                               |            | Reddy Architecture + Urbanism<br>Cork Office,<br>Douglas Business Centre, Carrigaline Road, Douglas, Co. Cork |          |
| I Conversion to Enterprise<br>n and Sections            |            | T: +353 (0)21 4362922<br>W: www.reddyarchitecture.com<br>E: cork@reddyarchitecture.com                        |          |
| SCALE                                                   | 1:200 @ A3 | DWG NO.                                                                                                       | REVISION |
| CHECKED                                                 | P.Mulligan | P19-194C -RAU- 00-ZZ- DR-A-31747                                                                              | P01      |
|                                                         |            |                                                                                                               |          |